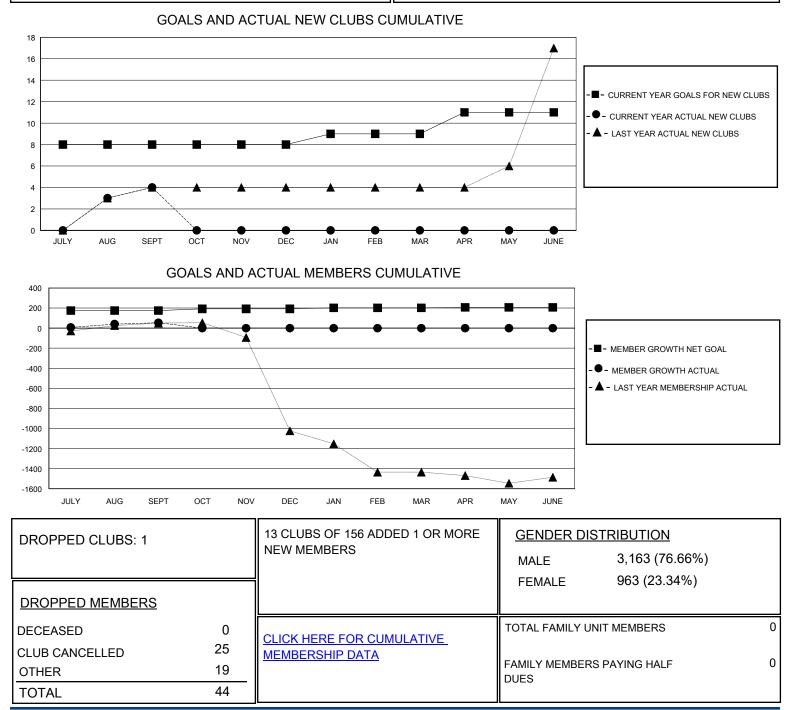

## District 315B2

Results as of: 9/30/2024

| GMT:                  | LOCATION REP OF BANGLADESH |           |               |                       |                       |                         | GMT CA                                             |
|-----------------------|----------------------------|-----------|---------------|-----------------------|-----------------------|-------------------------|----------------------------------------------------|
| Clubs                 |                            |           |               | Members               |                       |                         |                                                    |
| RESULTS FOR 2024-2025 |                            |           |               | RESULTS FOR 2024-2025 |                       |                         |                                                    |
| QUARTER               | NEW CLUB GOAL              | NEW CLUBS | DROPPED CLUBS | QUARTER MEMB          | ER GROWTH NET<br>GOAL | MEMBER GROWTH<br>ACTUAL | DROPPED<br>MEMBERS ACTUAL<br>(including transfers) |
| JULY/AUG/SEPT         | 8                          | 4         | 1             | JULY/AUG/SEPT         | 175                   | 106                     | 44                                                 |
| OCT/NOV/DEC           | 0                          | 0         | 0             | OCT/NOV/DEC           | 17                    | 0                       | 0                                                  |
| JAN/FEB/MAR           | 1                          | 0         | 0             | JAN/FEB/MAR           | 10                    | 0                       | 0                                                  |
| APR/MAY/JUNE          | 2                          | 0         | 0             | APR/MAY/JUNE          | 5                     | 0                       | 0                                                  |